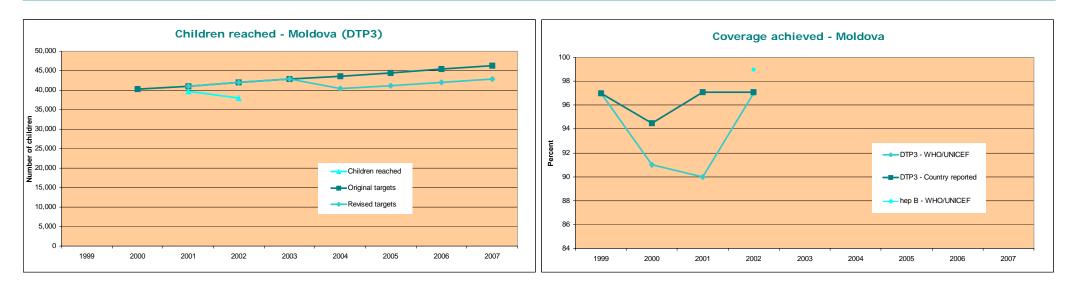

#### Immunization system performance **Other indicators Financial sustainability** % districts reporting greater than 80% coverage (DTP3) <sup>1</sup>: % of districts supplied with adequate number of AD syringes<sup>1</sup>: Total expenditure on health as % of GDP<sup>2</sup>: 5.1% 100% 100% % districts reporting less than 50% coverage (DTP3) <sup>1</sup>: 0% % wastage for hep B, Hib<sup>1</sup>: 7%, -What percentage of routine vaccine costs was financed by the government (including loans)<sup>1</sup>: -% dropout DTP3 vs. DTP1<sup>1</sup>: 1% % new vaccines paid for by GAVI: 100% 1. 2003 Joint Reporting Form, WHO/UNICEF 2. 2003 World Health Report, World Health Organization