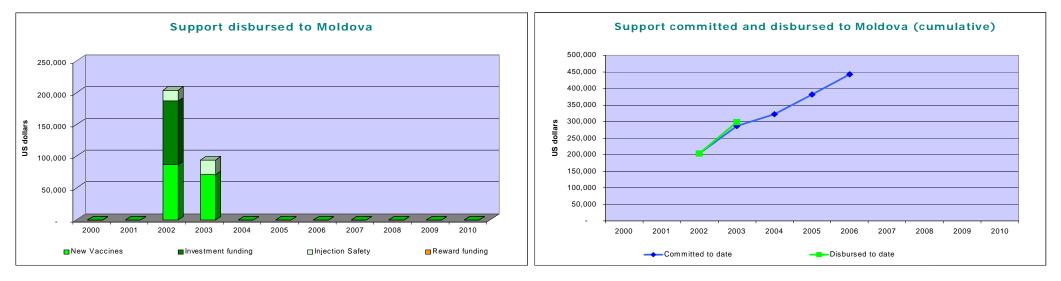

## **GAVI/Vaccine Fund support**

INS – Injection Safety Support \*\*\* ISS – Immunization Services Support, can include onetime payment of \$100,000 \*\*\* NVS – New and Under-used Vaccine Support