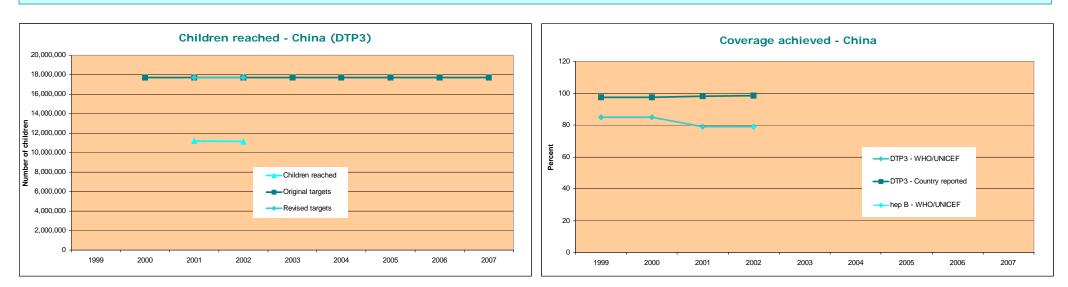

## **Country outcomes**

## Immunization system performance Other indicators Financial sustainability % districts reporting greater than 80% coverage (DTP3) 1: % of districts supplied with adequate number of AD syringes1: Total expenditure on health as % of GDP2: 5.5% 97% % % of districts supplied with adequate number of AD syringes1: Total expenditure on health as % of GDP2: 5.5% 97% % % wastage for hep B, Hib1: 3%, 5% % dropout DTP3 vs. DTP11: % % wastage for hep B, Hib1: % 1. 2003 Joint Reporting Form, WHO/UNICEF 1. 2003 Joint Reporting Form, WHO/UNICEF WHO/UNICEF %