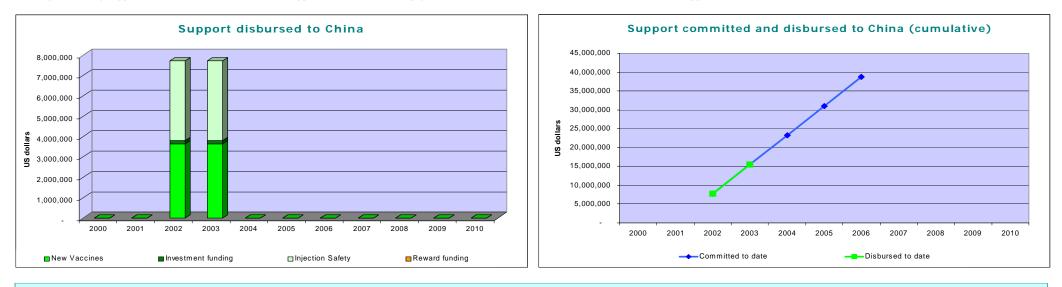

|

## **GAVI/Vaccine Fund support**



INS – Injection Safety Support \*\*\* ISS – Immunization Services Support, can include onetime payment of \$100,000 \*\*\* NVS – New and Under-used Vaccine Support



## **Country outcomes**



## **Select indicators**

2. 2003 World Health Report, World Health Organization

## Immunization system performance Other indicators Financial sustainability % districts reporting greater than 80% coverage (DTP3) 1: % of districts supplied with adequate number of AD syringes1: Total expenditure on health as % of GDP2: 5.5% 97% % % of districts supplied with adequate number of AD syringes1: Total expenditure on health as % of GDP2: 5.5% 97% % % wastage for hep B, Hib1: 3%, 5% % dropout DTP3 vs. DTP11: % % wastage for hep B, Hib1: % 1. 2003 Joint Reporting Form, WHO/UNICEF 1. 2003 Joint Reporting Form, WHO/UNICEF WHO/UNICEF %



The Global Alliance for Vaccines and Immunization and its financing arm, The Vaccine Fund, is a partnership dedicated to saving childre